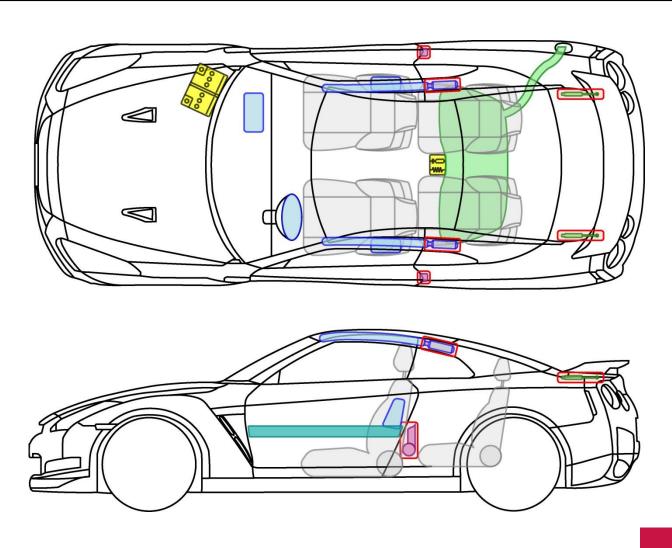

## Legend

|         | Airbag                                  |   | Stored gas inflator                  |   | Seat belt<br>pretensioner                               | SRS control unit                   |                | Pedestrian<br>protection active<br>system |
|---------|-----------------------------------------|---|--------------------------------------|---|---------------------------------------------------------|------------------------------------|----------------|-------------------------------------------|
|         | Automatic rollover protection system    | 4 | Gas strut /<br>Preloaded spring      |   | High strength zone                                      | Zone requiring special attention   |                |                                           |
| 000 000 | Battery low<br>voltage                  | + | Ultra-capacitor, low<br>voltage      |   | Fuel tank                                               | Gas tank                           | X              | Safety valve                              |
| 0       | Battery pack,<br>high voltage           | N | High voltage power cable / component |   | High voltage device<br>that disconnects<br>High voltage | Fuse box disabling<br>high voltage | / <sub>1</sub> | High voltage<br>ultra-capacitor,          |
|         | Fuel tank content<br>Gasoline / Ethanol |   |                                      | · |                                                         |                                    |                |                                           |