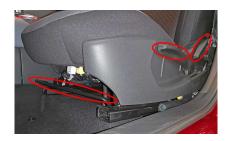

# 5. Stored energy / liquids / gases / solids

12V

R-1234yf 450 <u>+</u>25 g

46 L