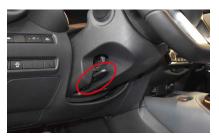

#### Immobilize vehicle:

- 1. Block wheels
- 2. For automatic transmission select the P (park) position
- 3. Set parking brake
- 4. Press start/stop button