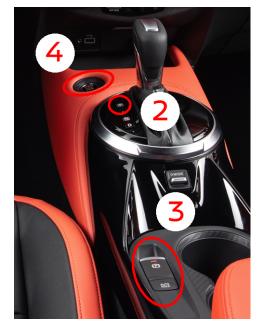

#### Immobilize vehicle:

- 1. Block wheels
- 2. For automatic transmission select the P (park) position
- 3. Set parking brake
- 4. Press start/stop button