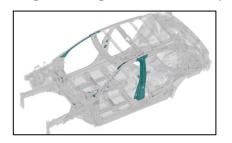

# 1. Identification / recognition

## 4. Access to the occupants

High strength steel in body

High strength steel in door Steering column adjustment

Seat adjustment

**Glass types:** 

- A. Laminated glass.
- Tempered glass.

| NISSAN AUTOMOTIVE EUROPE SAS                   |
|------------------------------------------------|
| in co-operation with Moditech Rescue Solutions |
| Nov2020                                        |