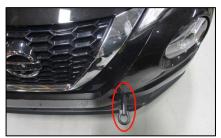

#### 8. Towing / transportation / storage

Recovery hook storage

Location front hook

Location rear hook

**Towing precautions** 