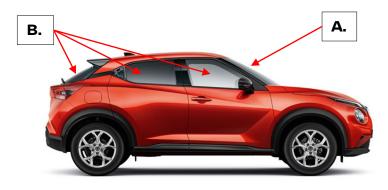

# 1. Identification / recognition

## 4. Access to the occupants

High strength steel in body

High strength steel in door Steering column adjustment

Seat adjustment

**Glass types:** 

- A. Laminated glass.
- Tempered glass.

| NISSAN AUTOMOTIVE EUROPE SAS                   |
|------------------------------------------------|
| in co-operation with Moditech Rescue Solutions |
| Nov2020                                        |