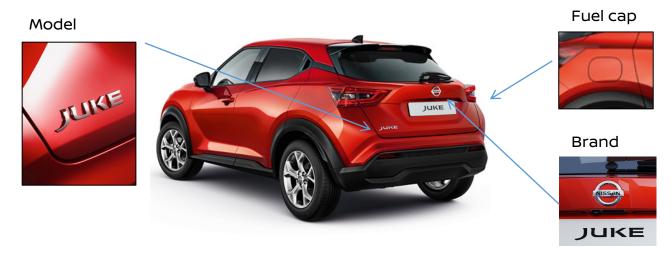

Moditech Rescue Solutions Nov2020 |                                         |              |                                      | Document N°                                             |                       | Version N° |     | Page N°                     |               |                                           |
|                                                                                     |                                         |              |                                      | SJNxAAF16x1xxxxxx                                       |                       | 03         |     | 1/4                         |               |                                           |

#### Nissan Juke Type: F16, 5dr SUV (2019 - ) - Additional Pages

# 1. Identification / recognition



### 2. Immobilization / stabilization / lifting

#### Immobilize vehicle:

- 1. Block wheels
- 2. For automatic transmission select the P (park) position
- 3. Set parking brake
- 4. Press start/stop button



### Lifting points



| NISSAN AUTOMOTIVE EUROPE SAS                   |
|------------------------------------------------|
| in co-operation with Moditech Rescue Solutions |
| Nov2020                                        |

| Document N°           | Version N° | Page N° |
|-----------------------|------------|---------|
| S ΙΝΙν Λ ΛΕ16ν1νννννν | 03         | 2/4     |

#### Disable direct hazards / safety regulations

Access to the engine compartment







Disconnect the 12 Volts battery





- 1. Switch off the ignition
- 2. Disconnect the negative terminal (-)
- Disconnect the