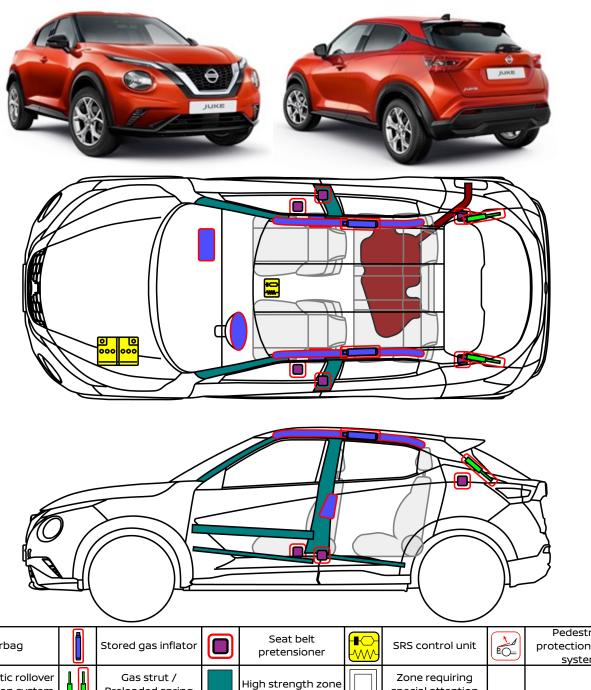

# **JUKE**

TYPE: F16, 5-door SUV

(2019 - )

|                                                                                     | Airbag                                  | A            | Stored gas inflator                  | _                                                       | eat belt<br>tensioner |            | SRS | control unit                |               | Pedestrian<br>protection active<br>system |
|-------------------------------------------------------------------------------------|-----------------------------------------|--------------|--------------------------------------|---------------------------------------------------------|-----------------------|------------|-----|-----------------------------|---------------|-------------------------------------------|
|                                                                                     | Automatic rollover protection system    |              | Gas strut /<br>Preloaded spring      | High st                                                 | trength zone          |            |     | e requiring<br>al attention |               |                                           |
| 000                                                                                 | Battery low<br>voltage                  | <del> </del> | Ultra-capacitor, low<br>voltage      | Fi                                                      | uel tank              |            | C   | ias tank                    | X             | Safety valve                              |
|                                                                                     | Battery pack,<br>high voltage           | N            | High voltage power cable / component | High voltage device<br>that disconnects<br>High voltage |                       |            |     | oox disabling<br>h voltage  | <del>  </del> | High voltage<br>ultra-capacitor,          |
|                                                                                     | Fuel tank content<br>Gasoline / Ethanol |              |                                      |                                                         |                       |            |     |                             |               |                                           |
| NISSAN AUTOMOTIVE EUROPE SAS in co-operation with Moditech Rescue Solutions Nov2020 |                                         |              |                                      | Document N°                                             |                       | Version N° |     | Page N°                     |               |                                           |
|                                                                                     |                                         |              |                                      | SJNxAAF16x1xxxxxx                                       |                       | 03         |     | 1/4                         |               |                                           |

## 4. Access to the occupants

High strength steel in body

High strength steel in door Steering column adjustment

Seat adjustment

**Glass types:** 

- A. Laminated glass.
- Tempered glass.

| NISSAN AUTOMOTIVE EUROPE SAS                   |
|------------------------------------------------|
| in co-operation with Moditech Rescue Solutions |
| Nov2020                                        |