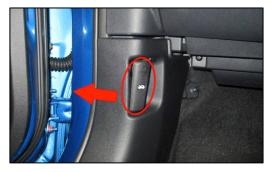

#### Disable direct hazards / safety regulations

Access to the engine compartment

Disconnect the 12 Volts battery

- 1. Switch off the ignition
- 2. Disconnect the negative terminal (-)
- Disconnect the positive 3. terminal (+)