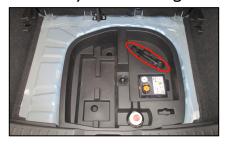

# 5. Stored energy / liquids / gases / solids

12V

R-1234yf 450 <u>+</u>25 g

46 L