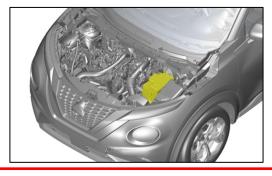

#### Disable direct hazards / safety regulations

Access to the engine compartment

Disconnect the 12 Volts battery

- 1. Switch off the ignition
- 2. Disconnect the negative terminal (-)
- Disconnect the positive 3. terminal (+)