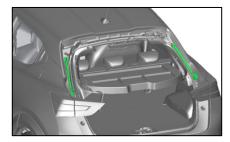

## 4. Access to the occupants

High strength steel in body

High strength steel in door Steering column adjustment

Seat adjustment

**Glass types:** 

- A. Laminated glass.
- Tempered glass.

| NISSAN AUTOMOTIVE EUROPE SAS                   |
|------------------------------------------------|
| in co-operation with Moditech Rescue Solutions |
| Nov2020                                        |