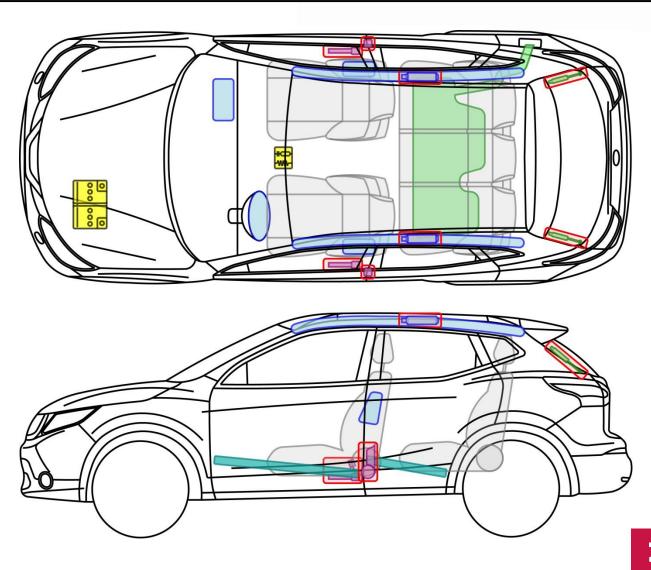

## Legend

|     | Airbag                                  |   | Stored gas inflator                  |    | Seat belt<br>pretensioner                               |   | SRS control unit                   |              | Pedestrian<br>protection active<br>system |
|-----|-----------------------------------------|---|--------------------------------------|----|---------------------------------------------------------|---|------------------------------------|--------------|-------------------------------------------|
|     | Automatic rollover protection system    |   | Gas strut /<br>Preloaded spring      |    | High strength zone                                      |   | Zone requiring special attention   |              |                                           |
| 000 | Battery low<br>voltage                  | = | Ultra-capacitor, low<br>voltage      |    | Fuel tank                                               |   | Gas tank                           | X            | Safety valve                              |
| 0 0 | Battery pack,<br>high voltage           | N | High voltage power cable / component | 17 | High voltage device<br>that disconnects<br>High voltage | 0 | Fuse box disabling<br>high voltage | <del> </del> | High voltage<br>ultra-capacitor,          |
|     | Fuel tank content<br>Gasoline / Ethanol |   |                                      |    |                                                         |   |                                    |              |                                           |