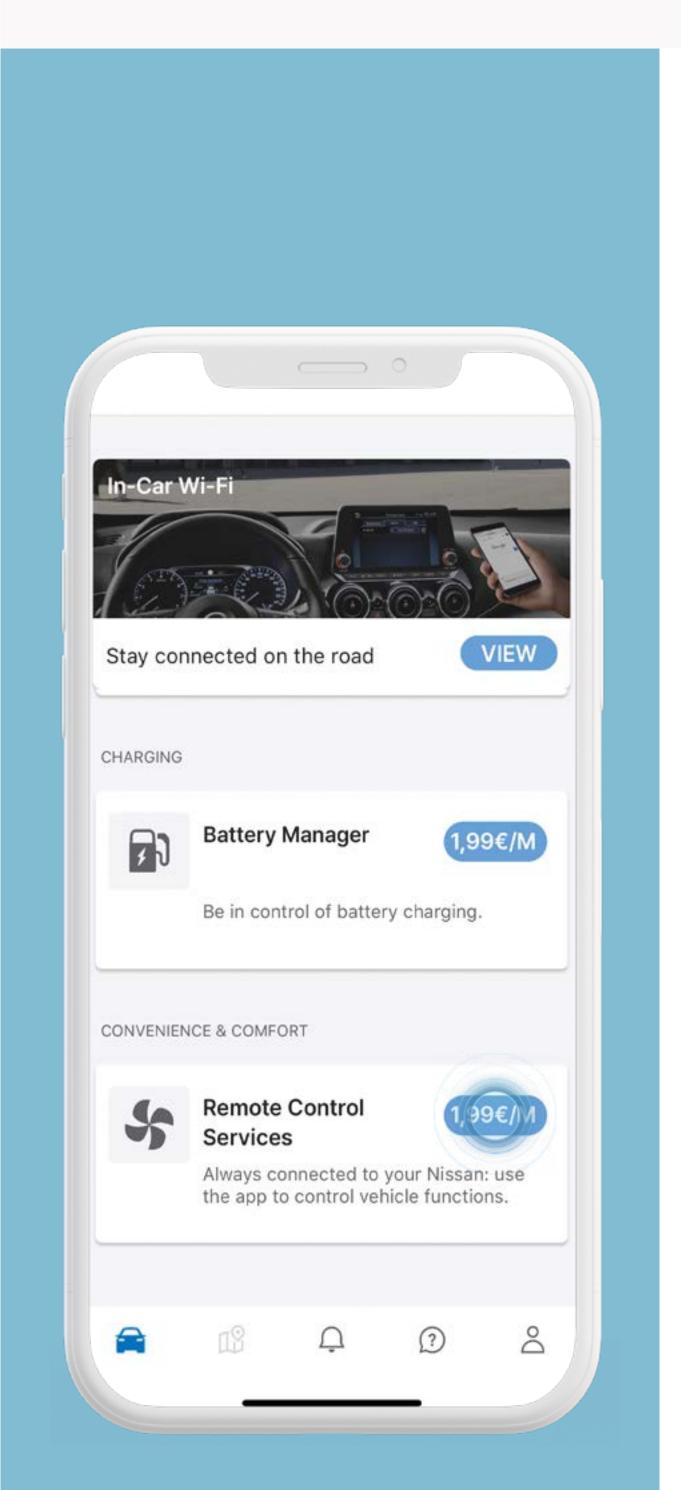

### Select a package to find out more about Price & Subscription period validity (If applicable).

5

#### Images and prices are used for

By subscribing to the Remote Control Services package, you will have access to such services as:

 Remote Climate Control Precondition your vehicle to a comfortable onboard cabin temperature before your next journey. Alternatively, you can set up to 3 weekly schedules for your regular commutes.

 Remote Door Lock and Unlock Use your phone to lock or unlock the vehicle.

 Remote Horn & Lights Don't get lost in a crowd: use horn & lights to find your vehicle

?

Select a package to find out more about Price & Subscription period validity (If applicable).