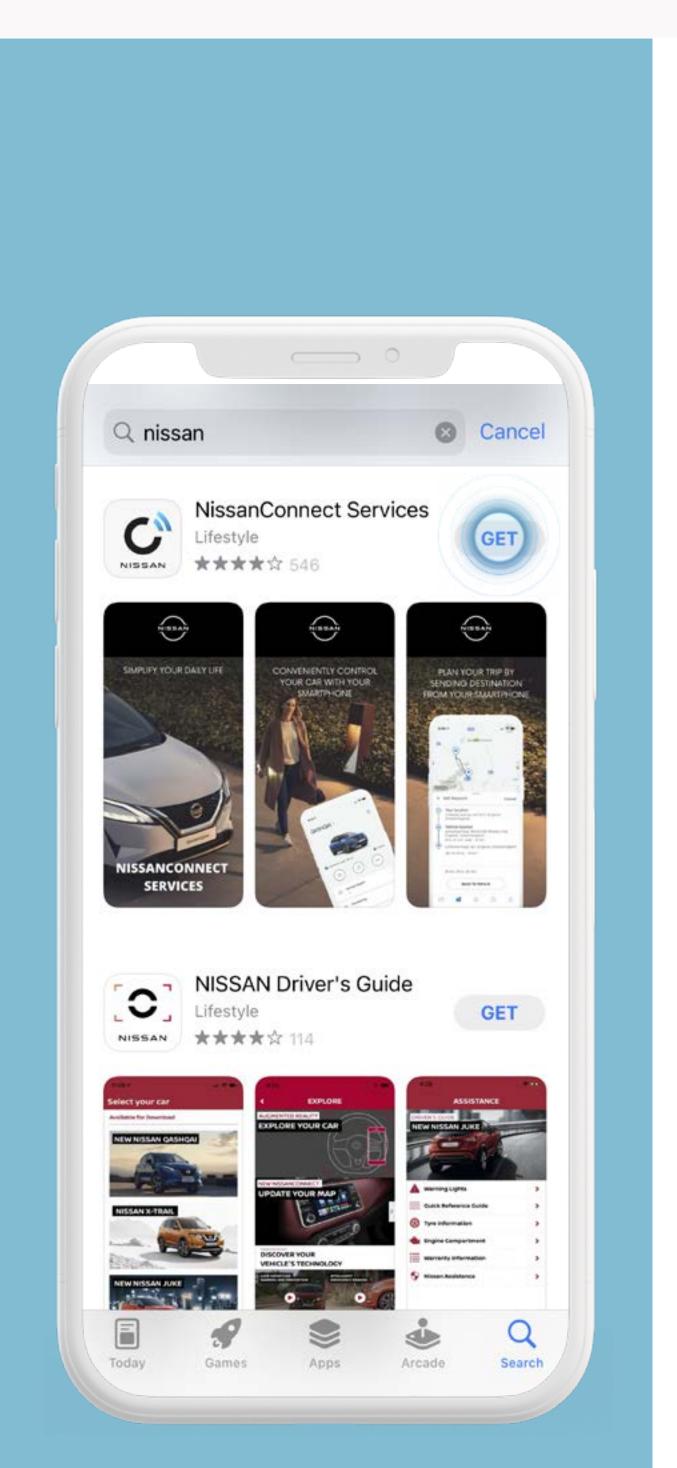

### Where can I find the Nissan Store?

The Nissan Store

### can be found within the NissanConnect Services app.

If you don't have it already, you need to download the NissanConnect Services app.

> After installing the app, please make sure your vehicle is activated.

### Or scan this QR code.

3