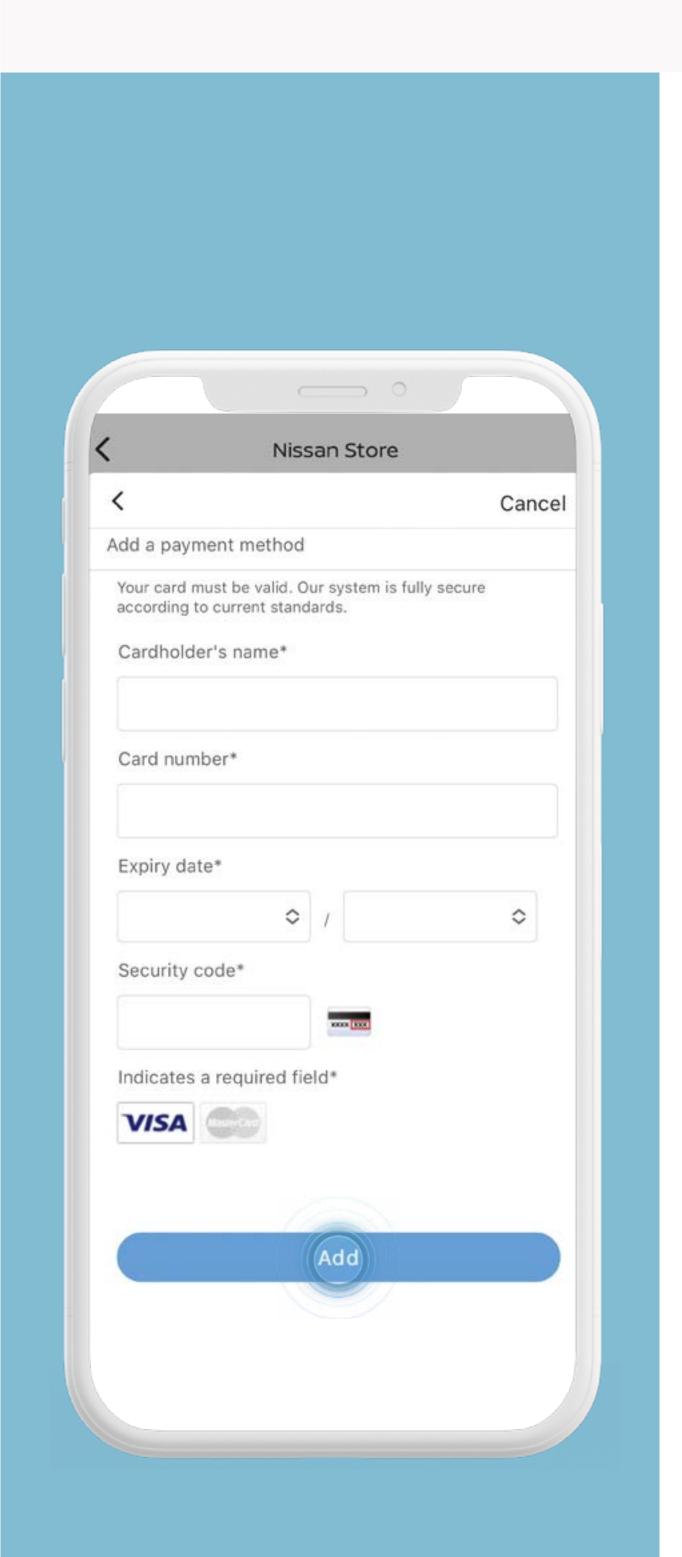

### Enter your Payment card information and press [Add].

#### Images and prices are used for

Enter your Payment card information

## and press [Add].

Press the link to review Terms & Conditions Press [Confirm].

Press [Continue] to finish the process.

11