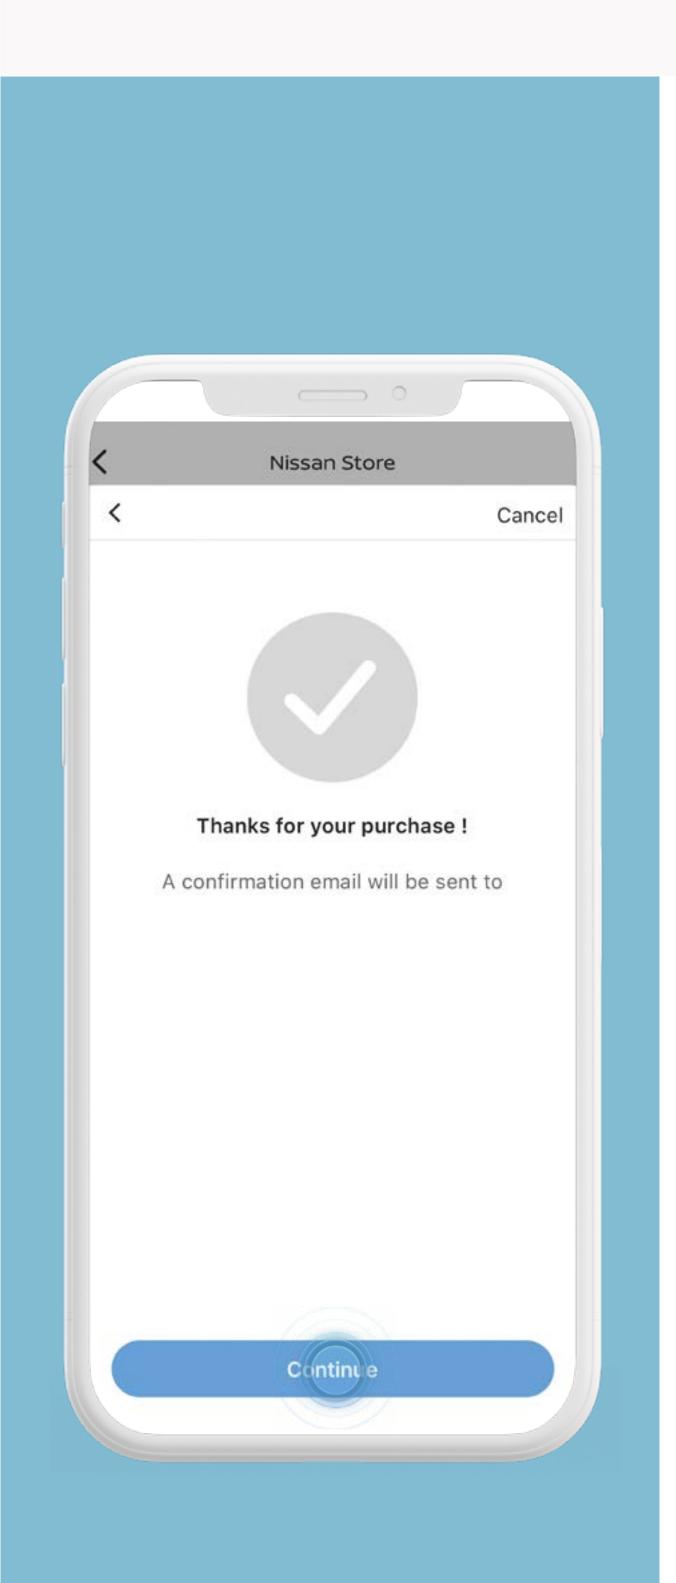

## and press [Add].

Press the link to review Terms & Conditions Press [Confirm].

Press [Continue] to finish the process.

11

## Press [Continue] to finish the process.