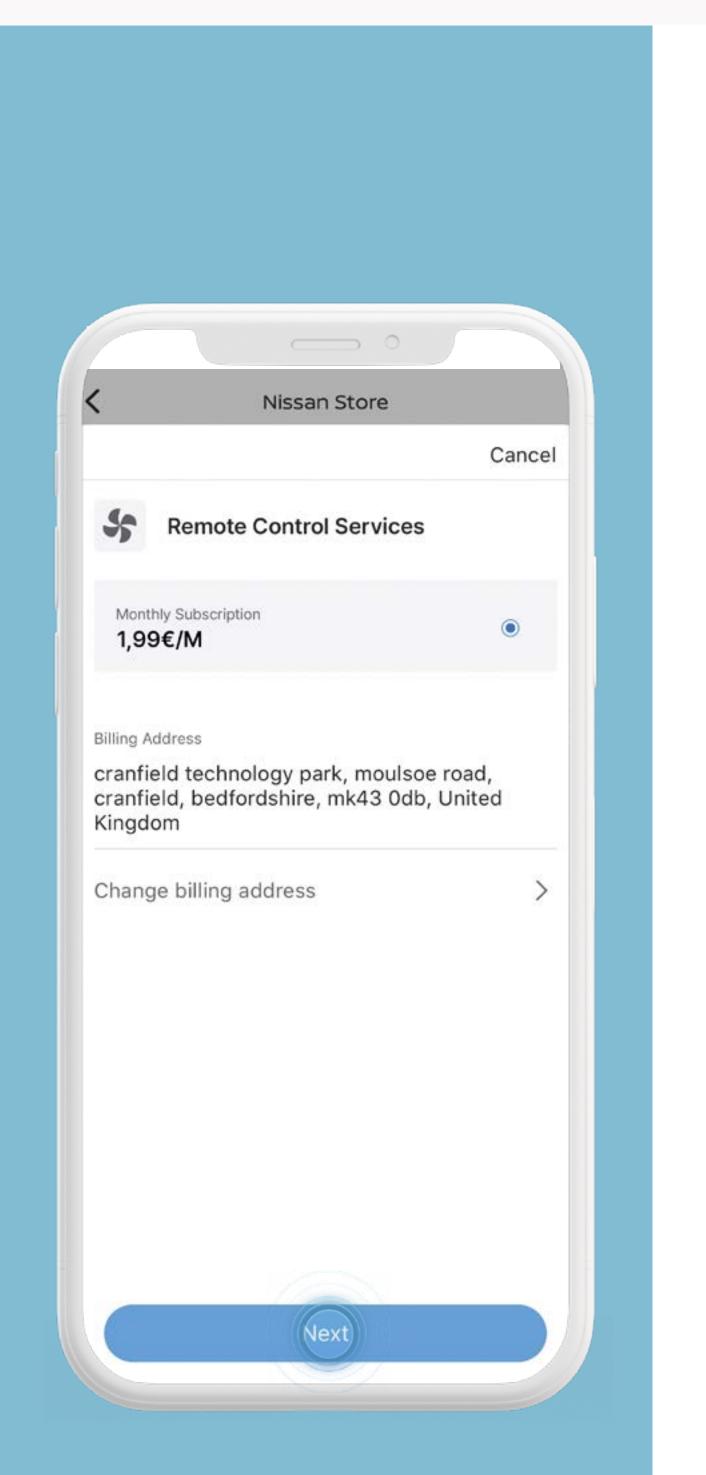

### Billing Address is now saved, press [Next] to continue.

Enter your Payment card information and press [Add].

9

## [Next] to continue.