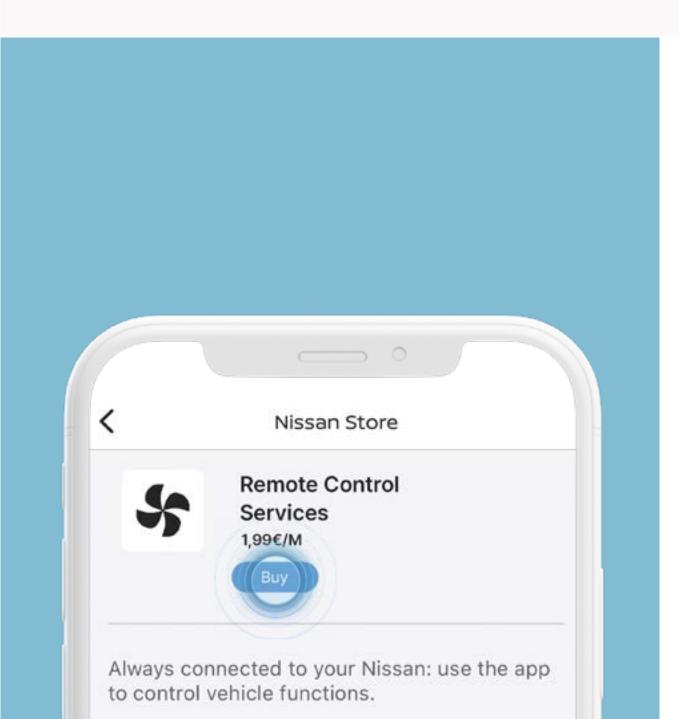

### Select a package to find out more about Price & Subscription period validity (If applicable).

5

#### Images and prices are used for

By subscribing to the Remote Control Services package, you will have access to such services as:

 Remote Climate Control Precondition your vehicle to a comfortable onboard cabin temperature before your next journey. Alternatively, you can set up to 3 weekly schedules for your regular commutes.

 Remote Door Lock and Unlock Use your phone to lock or unlock the vehicle.

 Remote Horn & Lights Don't get lost in a crowd: use horn & lights to find your vehicle

?

Select a package to find out more about Price & Subscription period validity (If applicable).