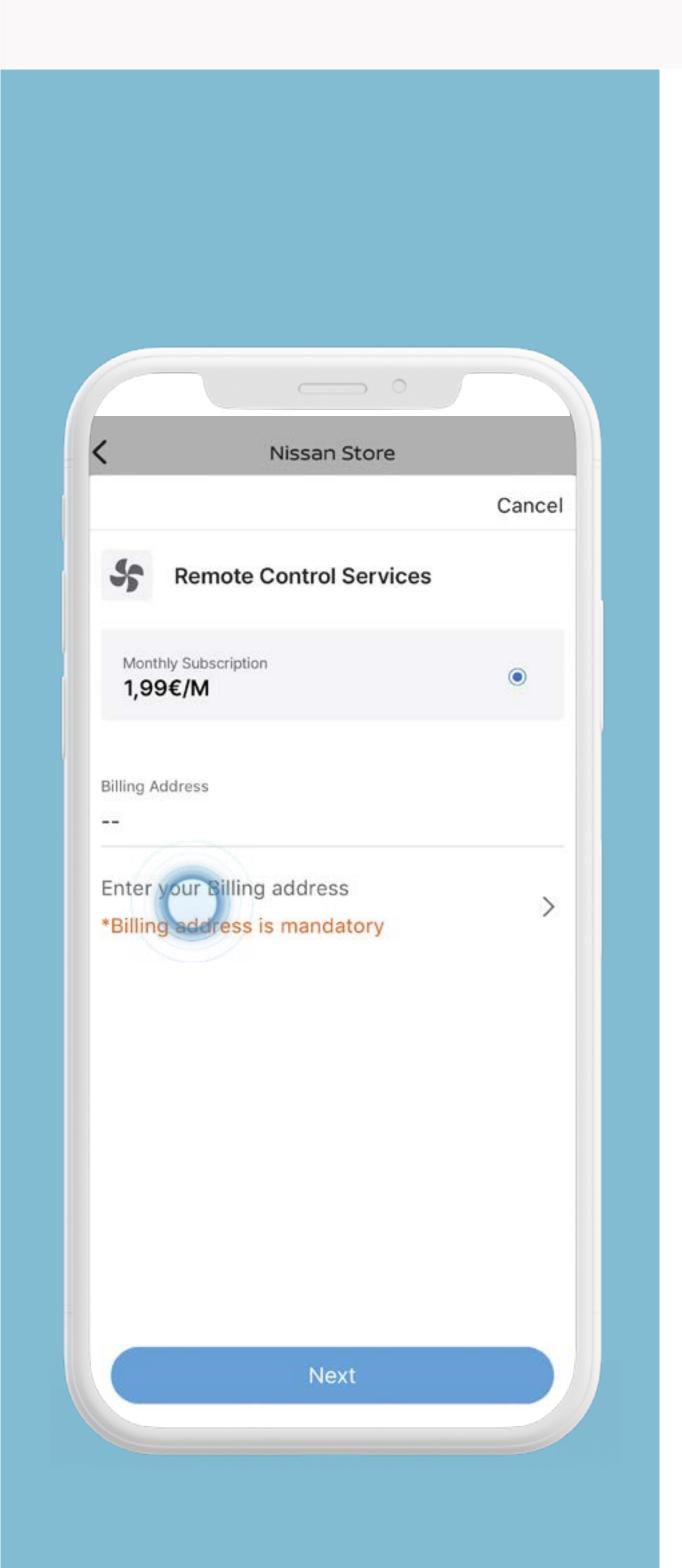

8

You can consult the monthly subscription and enter your billing address.

6

#### Images and prices are used for

Price & Subscription period validity (If applicable).

You can consult the monthly subscription and enter your billing address.

## Enter billing address and press [OK].