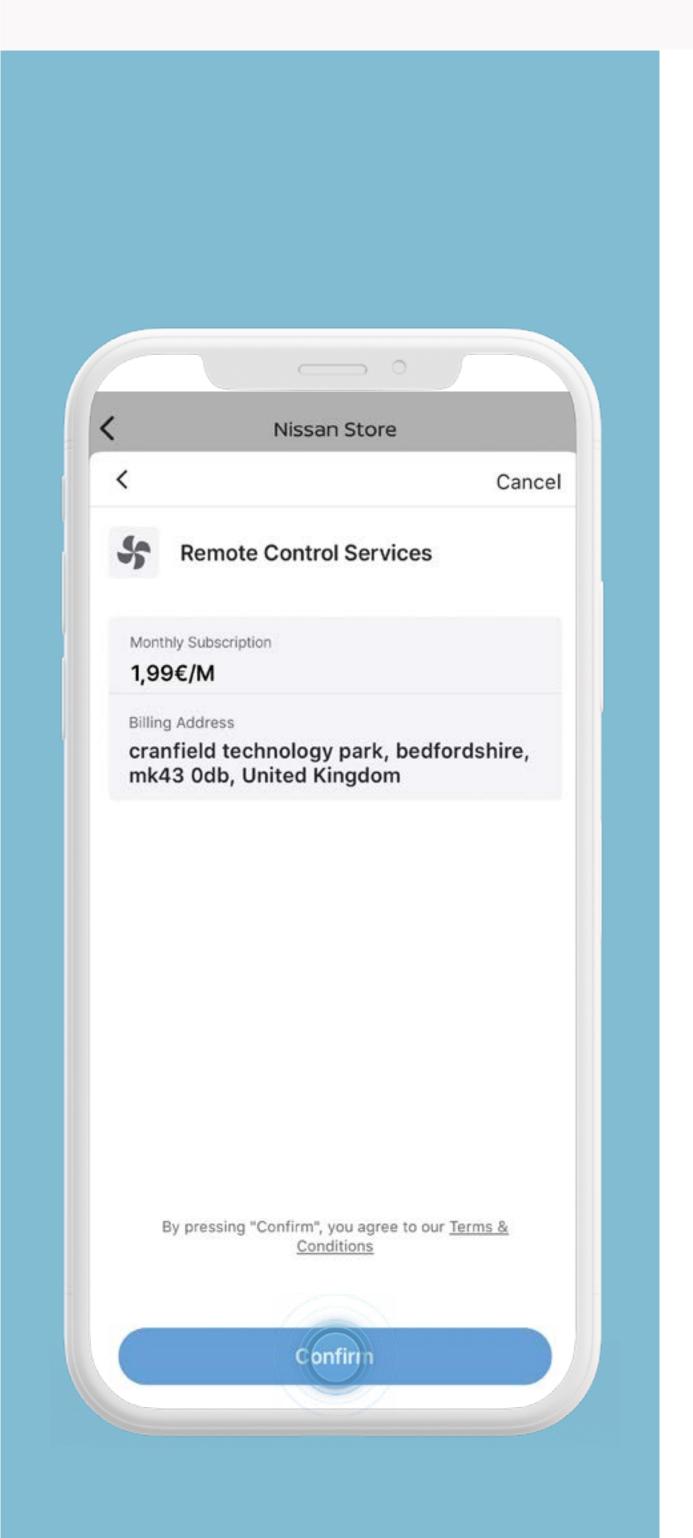

## and press [Add].

Press the link to review Terms & Conditions Press [Confirm].

Press [Continue] to finish the process.

11

#### Images and prices are used for

review Terms & Conditions Press [Confirm].