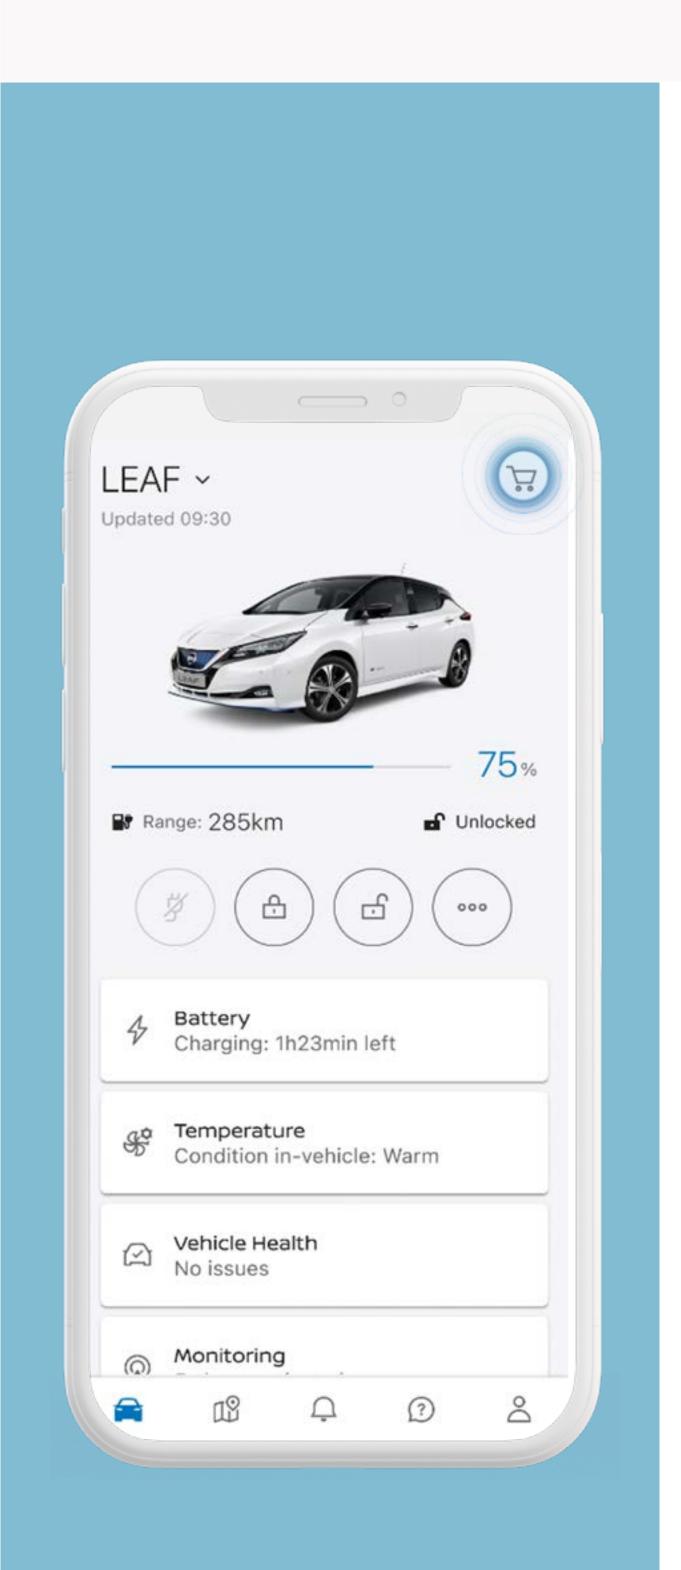

### **STEPS**

Press the shopping cart icon to open the Nissan Store.

View eligible package details.

### Nissan Store.

## View eligiblepackage details.