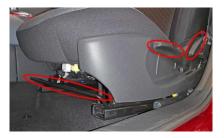

- 4. Press start/stop button



## Lifting points



| NISSAN AUTOMOTIVE EUROPE SAS<br>in co-operation with Moditech Rescue Solutions<br>May2021 | Document N°       | Version N° | Page N° |
|-------------------------------------------------------------------------------------------|-------------------|------------|---------|
|                                                                                           | SJNxAAF16x1xxxxxx | 03         | 2/4     |

# **3.** Disable direct hazards / safety regulations

Access to the engine compartment







## Disconnect the 12 Volts battery





- 1. Switch off the ignition
- 2. Disconnect the negative terminal (-)
- 3. Disconnect the positive terminal (+)

#### 4. Access to the occupants

High strength steel in body



#### Seat adjustment



High strength steel in door







#### Glass types:

- A. Laminated glass.
- B. Tempered glass.



| NISSAN AUTOMOTIVE EUROPE SAS<br>in co-operation with Moditech Rescue Solutions<br>May2021 | Document N°       | Version N° | Page N° |
|-------------------------------------------------------------------------------------------|-------------------|------------|---------|
|                                                                                           | SJNxAAF16x1xxxxxx | 03         | 3/4     |

#### Nissan Juke Type: F16, 5dr SUV (2019 - ) – Additional Pages



#### 6. In case of fire

**USE WATER** 



# GAS STRUT, RISK OF MISSILE EFFECT



#### 8. Towing / transportation / storage

Recovery hook storage



Towing precautions



Location front hook

Location rear hook