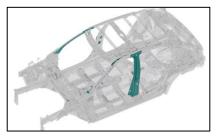

n
- 3. Set parking brake
- 4. Press start/stop button



## Lifting points



| NISSAN AUTOMOTIVE EUROPE SAS<br>in co-operation with Moditech Rescue Solutions<br>May2021 | Document N°       | Version N° | Page N° |
|-------------------------------------------------------------------------------------------|-------------------|------------|---------|
|                                                                                           | SJNxAAF16x1xxxxxx | 03         | 2/4     |

# **3.** Disable direct hazards / safety regulations

Access to the engine compartment







## Disconnect the 12 Volts battery





- 1. Switch off the ignition
- 2. Disconnect the negative terminal (-)
- 3. Disconnect the positive terminal (+)

#### 4. Access to the occupants

High strength steel in body



#### Seat adjustment



High strength steel in door







#### Glass types:

- A. Laminated glass.
- B. Tempered glass.



| NISSAN AUTOMOTIVE EUROPE SAS<br>in co-operation with Moditech Rescue Solutions<br>May2021 | Document N°       | Version N° | Page N° |
|-------------------------------------------------------------------------------------------|-------------------|------------|---------|
|                                                                                           | SJNxAAF16x1xxxxxx | 03         | 3/4     |

#### Nissan Juke Type: F16, 5dr SUV (2019 - ) – Additional Pages



#### 6. In case of fire

**USE WATER** 



# GAS STRUT, RISK OF MISSILE EFFECT



#### 8. Towing / transportation / storage

Recovery hook storage



Towing precautions



Location front hook

L