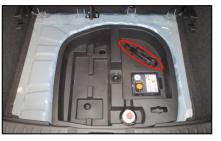

## Disconnect the 12 Volts battery

- 1. Switch off the ignition
- 2. Disconnect the negative terminal (-)
- 3. Disconnect the positive terminal (+)