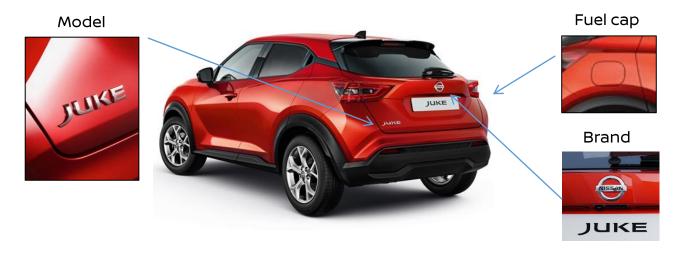

NISSAN Juke

TYPE: F16, 5-doos SUV (2019 - )





#### Nissan Juke Type: F16, 5dr SUV (2019 - ) – Additional Pages

## 1. Identification / recognition



## 2. Immobilization / stabilization / lifting

#### Immobilize vehicle:

- 1. Block wheels
- 2. For automatic transmission select the P (park) position
- 3. Set parking brake
- 4. Press start/stop button



## Lifting points



| NISSAN AUTOMOTIVE EUROPE SAS<br>in co-operation with Moditech Rescue Solutions<br>May2021 | Document N°       | Version N° | Page N° |
|-------------------------------------------------------------------------------------------|-------------------|------------|---------|
|                                                                                           | SJNxAAF16x1xxxxxx | 03         | 2/4     |

# **3.** Disable direct hazards / safety regulations

Access to the engine compartment







## Disconnect the 12 Volts battery





- 1. Switch off the ign