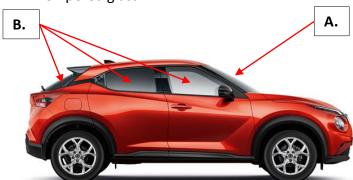

#### Glass types:

- A. Laminated glass.
- B. Tempered glass.

| NISSAN AUTOMOTIVE EUROPE SAS<br>in co-operation with Moditech Rescue Solutions<br>May2021 | Document N°       | Version N° | Page N° |
|-------------------------------------------------------------------------------------------|-------------------|------------|---------|
|                                                                                           | SJNxAAF16x1xxxxxx | 03         | 3/4     |