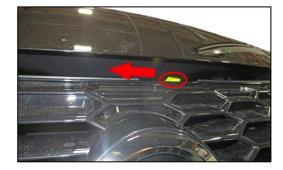

#### 8. Towing / transportation / storage

Recovery hook storage

Towing precautions

Location front hook

Location rear hook

4/4