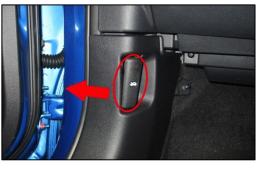

#### 8. Towing / transportation / storage

Recovery hook storage

Towing precautions

Location front hook

Location rear hook

4/4