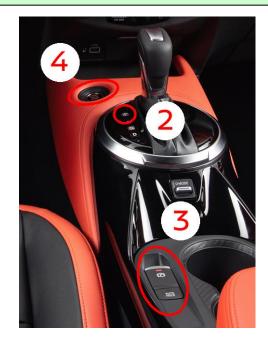

#### Immobilize vehicle:

- 1. Block wheels
- 2. For automatic transmission select the P (park) position
- 3. Set parking brake
- 4. Press start/stop button