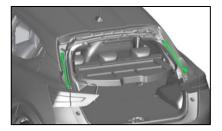

# **3.** Disable direct hazards / safety regulations

Access to the engine compartment