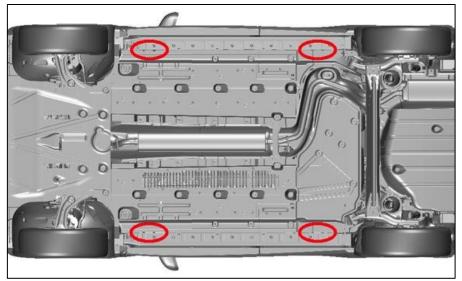

## Lifting points

| NISSAN AUTOMOTIVE EUROPE SAS<br>in co-operation with Moditech Rescue Solutions<br>May2021 | Document N°       | Version N° | Page N° |
|-------------------------------------------------------------------------------------------|-------------------|------------|---------|
|                                                                                           | SJNxAAF16x1xxxxxx | 03         | 2/4     |