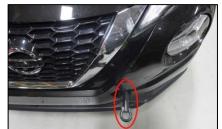

#### 8. Towing / transportation / storage

Recovery hook storage

Towing precautions

Location front hook

Location rear hook

4/4