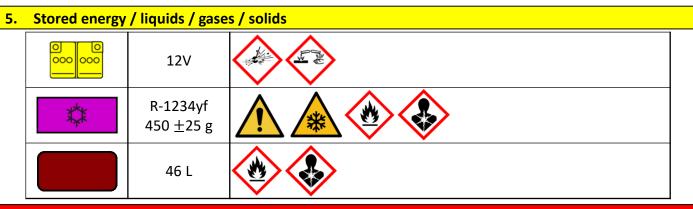

## Disconnect the 12 Volts battery

- 1. Switch off the ignition
- 2. Disconnect the negative terminal (-)
- 3. Disconnect the positive terminal (+)