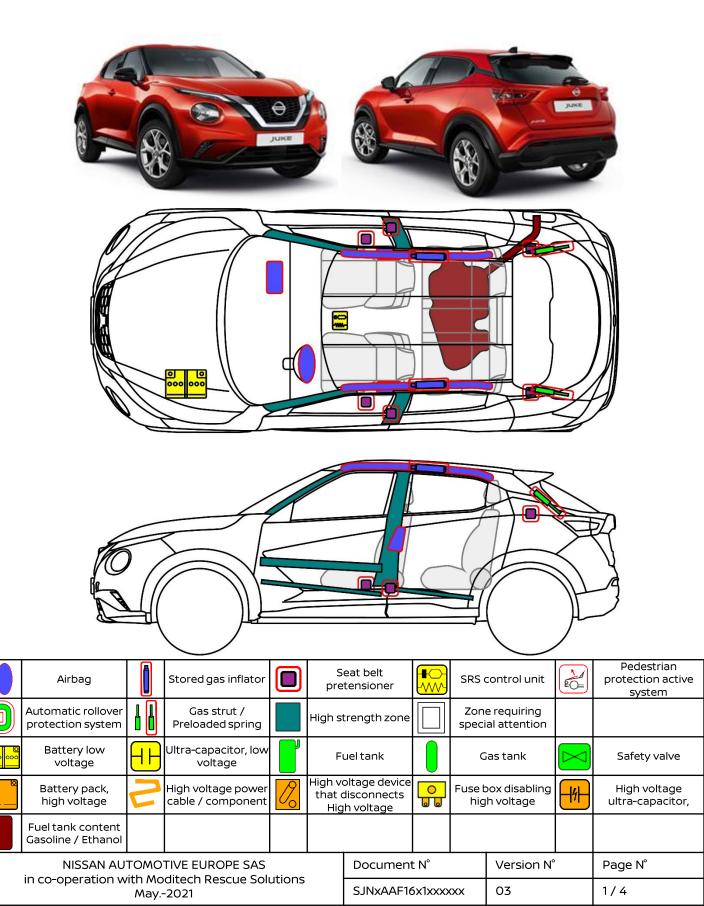

## 1. Identification / recognition

## 2. Immobilization / stabilization / lifting

# **3.** Disable direct hazards / safety regulations

Access to the engine compartment

#### 4. Access to the occupants

High strength steel in body

#### Seat adjustment

High strength steel in door