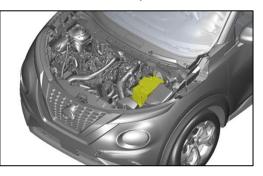

# **3.** Disable direct hazards / safety regulations

Access to the engine compartment