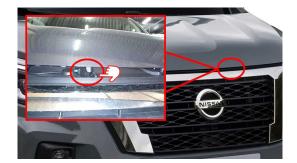

n / lifting

#### Immobilize vehicle:

- 1. Block wheels
- 2. Apply parking brake
- 3. Move shiftlever to the (P) park position



Appropriate lifting points



#### 3. Disable direct hazards / Safety regulations

1. Press the Start/Stop button to shut off the engine



Then, remove the electronic key and keep at least 5 m (16 ft.) away from the vehicle



| NISSAN AUTOMOTIVE EUROPE SAS                                   | Document N°      | Version N° | Page N° |
|----------------------------------------------------------------|------------------|------------|---------|
| in co-operation with Moditech Rescue Solutions B.V.<br>10-2023 | RS23EN-0X82E0EUR | 01         | 2/4     |

# Nissan Primastar Type: X82, all types (2021 - ) - Additional Pages

#### Access to the engine compartment







2. Disconnect 12 Volt battery





#### 4. Acces to the occupants

Steering column adjustment





#### Glass types

- A. Laminated glass
- B. Tempered glass



# 5. Stored energy / Liquids / Gases / Solids

| 0<br>000<br>000 | 12V                |  |
|-----------------|--------------------|--|
| *               | R-1234yf<br>1005 g |  |
|                 | 80L                |  |

| NISSAN AUTOMOTIVE EUROPE SAS                                   | Document N°      | Version N° | Page N° |
|----------------------------------------------------------------|------------------|------------|---------|
| in co-operation with Moditech Rescue Solutions B.V.<br>10-2023 | RS23EN-0X82E0EUR | 01         | 3 / 4   |

# Nissan Primastar Type: X82, all types (2021 - ) – Additional Pages

#### 6. In case