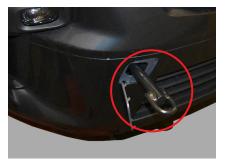

| NISSAN AUTOMOTIVE EUROPE SAS                                   | Document N°      | Version N° | Page N° |
|----------------------------------------------------------------|------------------|------------|---------|
| in co-operation with Moditech Rescue Solutions B.V.<br>10-2023 | RS23EN-0X82E0EUR | 01         | 3 / 4   |

# Nissan Primastar Type: X82, all types (2021 - ) – Additional Pages

#### 6. In case of fire



GAS STRUT, RISK OF MISSILE EFFECT

Responders should always protect themselves with Personal Protective Equipment (PPE), including a Self-Contained Breathing Apparatus (SCBA), and take appropriate measures to protect civilians downwind from the incident.

#### 8. Towing / transportation / storage

#### **Recovery hook storage**

Location front hook

Location rear hook







Towing



#### 10. Explanation of pictograms used

|   | Remove smart key                  |       | Flammable                     |
|---|-----------------------------------|-------|-------------------------------|
|   | Caution                           |       | Hazardous to the human health |
|   | Warning; low temperature          |       | Explosive                     |
| * | Air-conditioning component        | Red A | Corrosives                    |
| B | Vehicle on fuel of liquid group 1 |       | Bonnet                        |

| NISSAN AUTOMOTIVE EUROPE SAS                        | Document N°      | Version N° | Page N° |
|-----------------------------------------------------|------------------|------------|---------|
| in co-operation with Moditech Rescue Solutions B.V. |