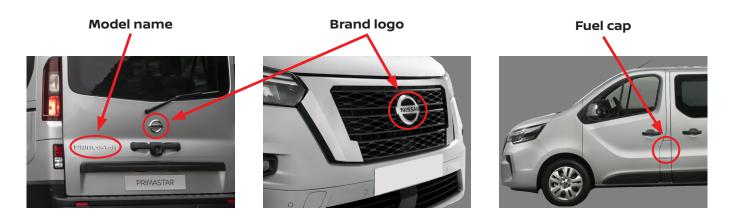

| Fuel tank content<br>Diesel | High strength zone          |                 |                     |
|                            |                             |                             |                 |                     |
|                            |                             |                             |                 |                     |

| NISSAN AUTOMOTIVE EUROPE SAS                                   | Document N°      | Version N° | Page N° |
|----------------------------------------------------------------|------------------|------------|---------|
| in co-operation with Moditech Rescue Solutions B.V.<br>10-2023 | RS23EN-0X82E0EUR | 01         | 1/4     |

# Nissan Primastar Type: X82, all types (2021 - ) - Additional Pages

### 1. Identification / recognition



#### 2. Immobilization / stabilization / lifting

#### Immobilize vehicle:

- 1. Block wheels
- 2. Apply parking brake
- 3. Move shiftlever to the (P) park position



Appropriate lifting points



#### 3. Disable direct hazards / Safety regulations

1. Press the Start/Stop button to shut off the engine



Then, remove the electronic key and keep at least 5 m (16 ft.) away from the vehicle



| NISSAN AUTOMOTIVE EUROPE SAS                                   | Document N°      | Version N° | Page N° |
|----------------------------------------------------------------|------------------|------------|---------|
| in co-operation with Moditech Rescue Solutions B.V.<br>10-2023 | RS23EN-0X82E0EUR | 01         | 2/4     |

# Nissan Primastar Type: X82, all types (2021 - ) - Additional Pages

####