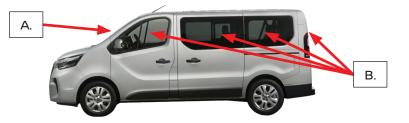

#### 3. Disable direct hazards / Safety regulations

1. Press the Start/Stop button to shut off the engine



Then, remove the electronic key and keep at least 5 m (16 ft.) away from the vehicle



| NISSAN AUTOMOTIVE EUROPE SAS                                   | Document N°      | Version N° | Page N° |
|----------------------------------------------------------------|------------------|------------|---------|
| in co-operation with Moditech Rescue Solutions B.V.<br>10-2023 | RS23EN-0X82E0EUR | 01         | 2/4     |

# Nissan Primastar Type: X82, all types (2021 - ) - Additional Pages

#### Access to the engine compartment







2. Disconnect 12 Volt battery





#### 4. Acces to the occupants

Steering column adjustment





#### Glass types

- A. Laminated glass
- B. Tempered glass



# 5. Stored energy / Liquids / Gases / Solids

| 0<br>000<br>000 | 12V                |  |
|-----------------|--------------------|--|
| *               | R-1234yf<br>1005 g |  |
|                 | 80L                |  |

| NISSAN AUTOMOTIVE EUROPE SAS                                   | Document N°      | Version N° | Page N° |
|----------------------------------------------------------------|------------------|------------|---------|
| in co-operation with Moditech Rescue Solutions B.V.<br>10-2023 | RS23EN-0X82E0EUR | 01         | 3 / 4   |

# Nissan Primastar Type: X82, all types (2021 - ) – Additional Pages

#### 6. In case of fire



GAS STRUT, RISK OF MISSILE EFFECT

Responders should always protect themselves with Personal Protective Equipment (PPE), including a Self-Contained B