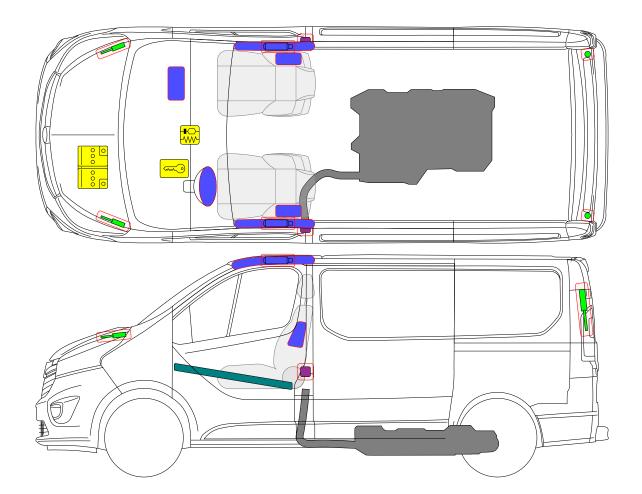

#### 2. Immobilization / stabilization / lifting

#### Immobilize vehicle:

- 1. Block wheels
- 2. Apply parking brake
- 3. Move shiftlever to the (P) park position

Appropriate lifting points

#### 4. Acces to the occupants

Steering column adjustment

# 5. Stored energy / Liquids / Gases / Solids

| 0<br>000<br>000 | 12V                |  |
|-----------------|--------------------|--|
| *               | R-1234yf<br>1005 g |  |
|                 | 80L                |  |