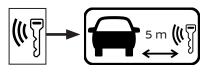

#### 3. Disable direct hazards / Safety regulations

1. Press the Start/Stop button to shut off the engine

Then, remove the electronic key and keep at least 5 m (16 ft.) away from the vehicle

| NISSAN AUTOMOTIVE EUROPE SAS                                   | Document N°      | Version N° | Page N° |
|----------------------------------------------------------------|------------------|------------|---------|
| in co-operation with Moditech Rescue Solutions B.V.<br>10-2023 | RS23EN-0X82E0EUR | 01         | 2/4     |