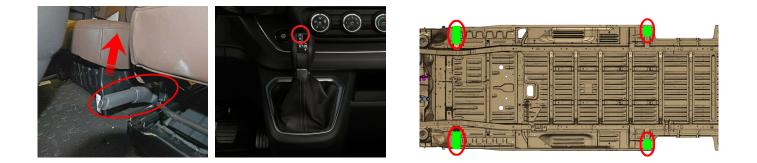

#### Immobilize vehicle:

- 1. Block wheels
- 2. Apply parking brake
- 3. Move shiftlever to the (P) park position

Appropriate lifting points