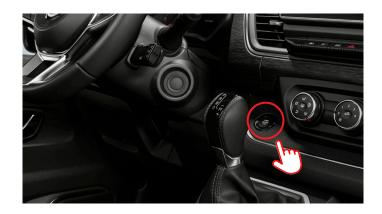

|                 |                     |

| NISSAN AUTOMOTIVE EUROPE SAS                                   | Document N°      | Version N° | Page N° |
|----------------------------------------------------------------|------------------|------------|---------|
| in co-operation with Moditech Rescue Solutions B.V.<br>10-2023 | RS23EN-0X82E0EUR | 01         | 1/4     |

# Nissan Primastar Type: X82, all types (2021 - ) - Additional Pages

### 1. Identification / recognition



#### 2. Immobilization / stabilization / lifting

#### Immobilize vehicle:

- 1. Block wheels
- 2. Apply parking brake
- 3. Move shiftlever to the (P) park position



Appropriate lifting points



#### 3. Disable direct hazards / Safety regulations

1. Press the Start/Stop button to shut off the engine



Then, remove the electronic key and keep at least 5 m (16 ft.) away from the vehicle



| NISSAN AUTOMOTIVE EUROPE SAS                                   | Document N°      | Version N° | Page N° |
|----------------------------------------------------------------|------------------|------------|---------|
| in co-operation with Moditech Rescue Solutions B.V.<br>10-2023 | RS23EN-0X82E0EUR | 01         | 2/4     |

# Nissan Primastar Type: X82, all types (2021 - ) - Additional Pages

#### Access to the engine compartment







2. Disconnect 12 Volt battery





#### 4. Acces to the occupants

Steering column adjustment





#### Glass types

- A. Laminated glass
- B. Tempered glass



# 5. Stored energy / Liquids / Gases / Solids

| 0<br>000<br>000 | 12V                |  |
|--------------