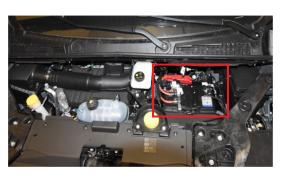

e:

- 1. Block wheels
- 2. Apply parking brake
- 3. Move shiftlever to the (P) park position



Appropriate lifting points



#### 3. Disable direct hazards / Safety regulations

1. Press the Start/Stop button to shut off the engine



Then, remove the electronic key and keep at least 5 m (16 ft.) away from the vehicle



| NISSAN AUTOMOTIVE EUROPE SAS                                   | Document N°      | Version N° | Page N° |
|----------------------------------------------------------------|------------------|------------|---------|
| in co-operation with Moditech Rescue Solutions B.V.<br>10-2023 | RS23EN-0X82E0EUR | 01         | 2/4     |

# Nissan Primastar Type: X82, all types (2021 - ) - Additional Pages

#### Access to the engine compartment







2. Disconnect 12 Volt battery





#### 4. Acces to the occupants

Steering column adjustment





#### Glass types

- A. Laminated glass
- B. Tempered glass



# 5. Stored energy / Liquids / Gases / Solids

| 0<br>000<br>000 | 12V                |  |
|-----------------|--------------------|--|
| *               | R-1234yf<br>1005 g |  |
|                 | 80L                |  |

| NISSAN AUTOMOTIVE EUROPE SAS                                   | Document N°      | Version N° | Page N° |
|----------------------------------------------------------------|------------------|------------|---------|
| in co-operation with Moditech Rescue Solutions B.V.<br>10-2023 | RS23EN-0X82E0EUR | 01         | 3 / 4   |

# Nissan Primastar Type: X82, all types (2021 - ) – Additional Pages

#### 6. In case of fire



GAS STRUT, RISK OF MISS