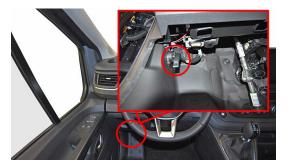

ion / lifting

#### Immobilize vehicle:

- 1. Block wheels
- 2. Apply parking brake
- 3. Move shiftlever to the (P) park position



Appropriate lifting points



#### 3. Disable direct hazards / Safety regulations

1. Press the Start/Stop button to shut off the engine



Then, remove the electronic key and keep at least 5 m (16 ft.) away from the vehicle



| NISSAN AUTOMOTIVE EUROPE SAS                                   | Document N°      | Version N° | Page N° |
|----------------------------------------------------------------|------------------|------------|---------|
| in co-operation with Moditech Rescue Solutions B.V.<br>10-2023 | RS23EN-0X82E0EUR | 01         | 2/4     |

# Nissan Primastar Type: X82, all types (2021 - ) - Additional Pages

#### Access to the engine compartment







2. Disconnect 12 Volt battery





#### 4. Acces to the occupants

Steering column adjustment





#### Glass types

- A. Laminated glass
- B. Tempered glass



# 5. Stored energy / Liquids / Gases / Solids

| 0<br>000<br>000 | 12V                |  |
|-----------------|--------------------|--|
| *               | R-1234yf<br>1005 g |  |
|                 | 80L                |  |

| NISSAN AUTOMOTIVE EUROPE SAS                                   | Document N°      | Version N° | Page N° |
|----------------------------------------------------------------|------------------|------------|---------|
| in co-operation with Moditech Rescue Solutions B.V.<br>10-2023 | RS23EN-0X82E0EUR | 01         | 3 / 4   |

# Nissan Primastar Type: X82, all types (2021 - ) – Additional Pages

#### 6. In ca