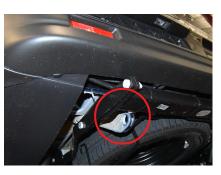

NISSAN AUTOMOTIVE EUROPE SAS                                   | Document N°      | Version N° | Page N° |
|----------------------------------------------------------------|------------------|------------|---------|
| in co-operation with Moditech Rescue Solutions B.V.<br>10-2023 | RS23EN-0X82E0EUR | 01         | 3 / 4   |

# Nissan Primastar Type: X82, all types (2021 - ) – Additional Pages

#### 6. In case of fire



GAS STRUT, RISK OF MISSILE EFFECT

Responders should always protect themselves with Personal Protective Equipment (PPE), including a Self-Contained Breathing Apparatus (SCBA), and take appropriate measures to protect civilians downwind from the incident.

#### 8. Towing / transportation / storage

#### **Recovery hook storage**

Location front hook

Location rear hook







Towing



#### 10. Explanation of pictograms used

|   | Remove smart key                  |       | Flammable                     |
|---|-----------------------------------|-------|-------------------------------|
|   | Caution                           |       | Hazardous to the human health |
|   | Warning; low temperature          |       | Explosive                     |
| * | Air-conditioning component        | Red A | Corrosives                    |
| B | Vehicle on fuel of liquid group 1 |       | Bonnet                        |

| NISSAN AUTOMOTIVE EUROPE SAS                        | Document N°      | Version N° | Page N° |
|-----------------------------------------------------|------------------|------------|---------|
| in co-operation with Moditech Rescue Solutions B.V. | RS