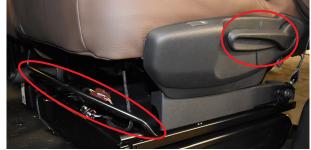

ver to the (P) park position



Appropriate lifting points



#### 3. Disable direct hazards / Safety regulations

1. Press the Start/Stop button to shut off the engine



Then, remove the electronic key and keep at least 5 m (16 ft.) away from the vehicle



| NISSAN AUTOMOTIVE EUROPE SAS                                   | Document N°      | Version N° | Page N° |
|----------------------------------------------------------------|------------------|------------|---------|
| in co-operation with Moditech Rescue Solutions B.V.<br>10-2023 | RS23EN-0X82E0EUR | 01         | 2/4     |

# Nissan Primastar Type: X82, all types (2021 - ) - Additional Pages

#### Access to the engine compartment







2. Disconnect 12 Volt battery





#### 4. Acces to the occupants

Steering column adjustment





#### Glass types

- A. Laminated glass
- B. Tempered glass



# 5. Stored energy / Liquids / Gases / Solids

| 0<br>000<br>000 | 12V                |  |
|-----------------|--------------------|--|
| *               | R-1234yf<br>1005 g |  |
|                 | 80L                |  |

| NISSAN AUTOMOTIVE EUROPE SAS                                   | Document N°      | Version N° | Page N° |
|----------------------------------------------------------------|------------------|------------|---------|
| in co-operation with Moditech Rescue Solutions B.V.<br>10-2023 | RS23EN-0X82E0EUR | 01         | 3 / 4   |

# Nissan Primastar Type: X82, all types (2021 - ) – Additional Pages

#### 6. In case of fire



GAS STRUT, RISK OF MISSILE EFFECT

Responders should always protect themselves with Per