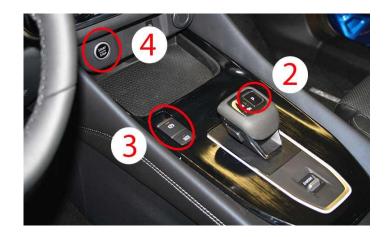

#### Immobilize vehicle:

- 1. Block wheels
- 2. For automatic transmission select the P (park) position
- 3. Set parking brake
- 4. Press start/stop button