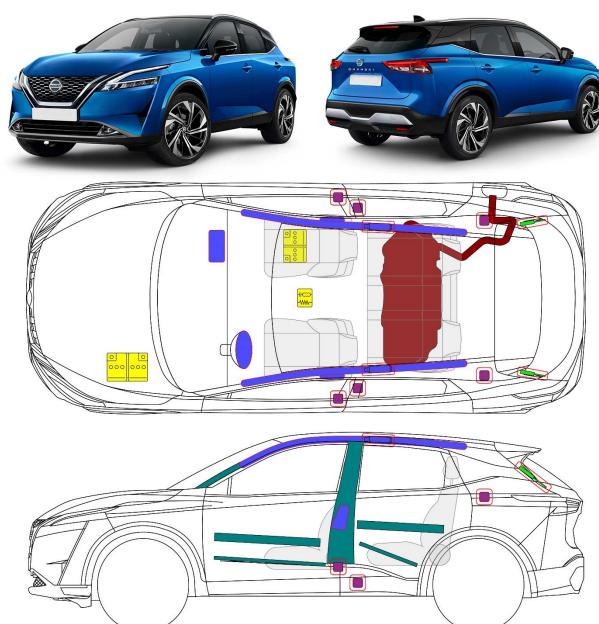

### 1. Identification / recognition

#### Access to the occupants 4.

High strength steel in body

Seat adjustment

High strength steel in door

Steering column adjustment