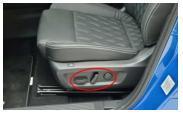

#### Immobilize vehicle:

- 1. Block wheels
- 2. For automatic transmission select the P (park) position
- 3. Set parking brake
- 4. Press start/stop button