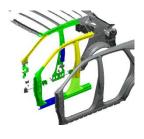

#### Access to the occupants 4.

High strength steel in body

Seat adjustment

High strength steel in door

Steering column adjustment