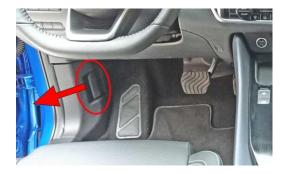

#### Immobilize vehicle:

- 1. Block wheels
- 2. For automatic transmission select the P (park) position
- 3. Set parking brake
- 4. Press start/stop button