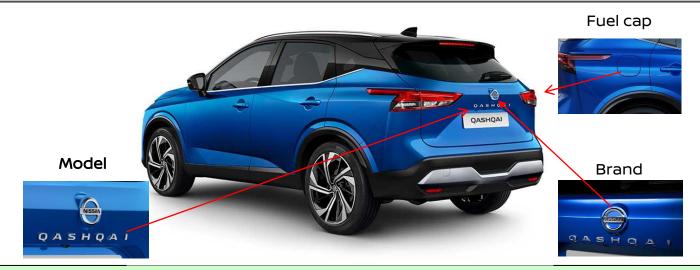

|         |                                           |
| NISSAN AUTOMOTIVE EUROPE SAS<br>in co-operation with Moditech Rescue Solutions<br>December-2022 |                                         |   |                                      |  | Document N° Vers                                        |   | Version N° |                             | Page N° |                                           |
|                                                                                                 |                                         |   |                                      |  | SJNTxxJ12Ux1xxxxxx 05                                   |   |            | 1/4                         |         |                                           |

### 1. Identification / recognition



### 2. Immobilization / stabilization / lifting

#### Immobilize vehicle:

- 1. Block wheels
- 2. For automatic transmission select the P (park) position
- 3. Set parking brake
- 4. Press start/stop button



### Lifting points:



Appropriate lifting points;



| NISSAN AUTOMOTIVE EUROPE SAS                                    | Document N°        | Version N° | Page N° |
|-----------------------------------------------------------------|--------------------|------------|---------|
| in co-operation with Moditech Rescue Solutions<br>December-2022 | SJNTxxJ12Ux1xxxxxx | 05         | 2/4     |

### Disable direct hazards / safety regulations

#### Access to the engine compartment







Disconnect the 12 Volts battery





- Switch off the ignition 1.
- 2. Disconnect the negative terminal