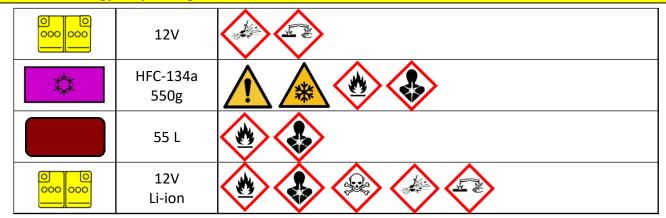

Disconnect the 12 Volts battery





- Switch off the ignition 1.
- 2. Disconnect the negative terminal (-)
- 3. Disconnect the positive terminal (+)

#### Access to the occupants 4.

High strength steel in body



Seat adjustment





High strength steel in door





Steering column adjustment

#### **Glass types:**



| NISSAN AUTOMOTIVE EUROPE SAS                   |
|------------------------------------------------|
| in co-operation with Moditech Rescue Solutions |
| December-2022                                  |

| Document N°          | Version N° | Page N° |  |
|----------------------|------------|---------|--|
| S INTxx I12Ux1xxxxxx | 05         | 3/4     |  |

#### Nissan Qashqai Type: J12, 5dr SUV (2021 - ) - Additional Pages

#### 5. Stored energy / liquids / gases / solids



#### 6. In case of fire



#### **USE WATER**



### **GAS STRUT, RISK OF MISSILE EFFECT**



#### 8. Towing / transportation / storage

Recovery hook storage



Location front hook



Location rear hook



Towing precautions

2WD

4WD



#### 10. Explanation of pictograms used

| $\wedge$ | General warning sign            | <b>®</b> | Flammable                        |
|----------|---------------------------------|----------|----------------------------------|
| *        | Warning; low temperature        |          | Hazardous to the human health    |
| *        | Air-conditioning component      |          | Explosive                        |
| B        | Vehicle on fuel of liquid gr. 2 |          | Corrosives                       |
|          | Bonnet                          |