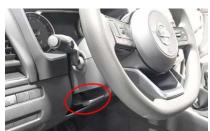

#### Access to the occupants 4.

High strength steel in body

Seat adjustment

High strength steel in door

Steering column adjustment