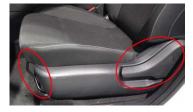

#### Access to the occupants 4.

High strength steel in body

Seat adjustment

High strength steel in door

Steering column adjustment