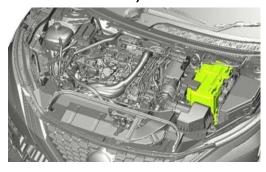

|

### 1. Identification / recognition



### 2. Immobilization / stabilization / lifting

#### Immobilize vehicle:

- 1. Block wheels
- 2. For automatic transmission select the P (park) position
- 3. Set parking brake
- 4. Press start/stop button



### Lifting points:



Appropriate lifting points;



| NISSAN AUTOMOTIVE EUROPE SAS                                    | Document N°        | Version N° | Page N° |
|-----------------------------------------------------------------|--------------------|------------|---------|
| in co-operation with Moditech Rescue Solutions<br>December-2022 | SJNTxxJ12Ux1xxxxxx | 05         | 2/4     |

### Disable direct hazards / safety regulations

#### Access to the engine compartment







Disconnect the 12 Volts battery





- Switch off the ignition 1.
- 2. Disconnect the negative terminal (-)
- 3. Disconnect the positive terminal (+)

#### Access to the occupants 4.

High strength steel in body



Seat adjustment





High strength steel in door





Steering column adjustment

#### **Glass types:**



| NISSAN AUTOMOTIVE EUROPE SAS                   |
|------------------------------------------------|
| in co-operation with Moditech Rescue Solutions |
| December-2022                                  |

| Document N°          | Version N° | Page N° |  |
|----------------------|------------|---------|--|
| S INTxx I12Ux1xxxxxx | 05         | 3/4     |  |

#### Nissan Qashqai Type: J12, 5dr SUV (2021 - ) - Additional Pages

#### 5. Stored energy / liquids / gases / solids



#### 6. In case of fire



#### *