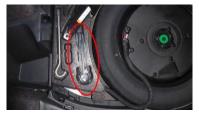

#### 8. Towing / transportation / storage

Recovery hook storage

Location front hook

Location rear hook

Towing precautions

2WD

4WD