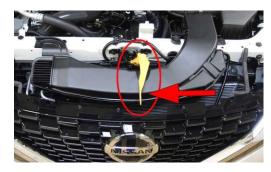

#### Access to the engine compartment

Disconnect the 12 Volts battery

- Switch off the ignition 1.
- 2. Disconnect the negative terminal (-)
- 3. Disconnect the positive terminal (+)