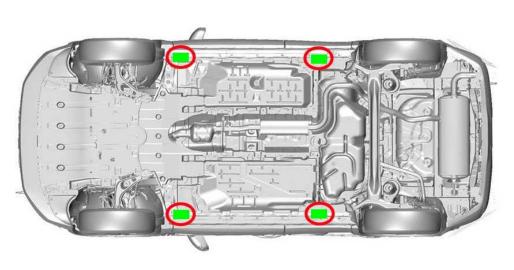

### Lifting points:

Appropriate lifting points;

| NISSAN AUTOMOTIVE EUROPE SAS                                    | Document N°        | Version N° | Page N° |
|-----------------------------------------------------------------|--------------------|------------|---------|
| in co-operation with Moditech Rescue Solutions<br>December-2022 | SJNTxxJ12Ux1xxxxxx | 05         | 2/4     |