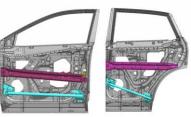

#### Access to the occupants 4.

High strength steel in body

Seat adjustment

High strength steel in door

Steering column adjustment